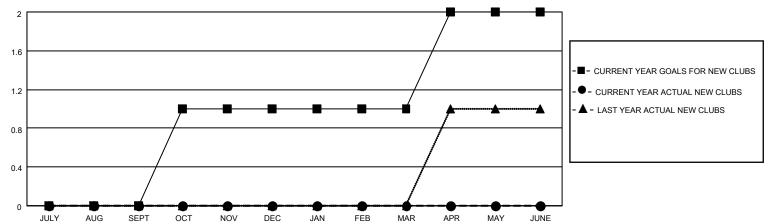

## MONTHLY MEMBERSHIP PROGRESS REPORT

# **LOCATION NEW JERSEY**

## District 16 N

| Clubs RESULTS FOR 2022-2023 |   |   |   | Members RESULTS FOR 2022-2023 |   |    |    |
|-----------------------------|---|---|---|-------------------------------|---|----|----|
|                             |   |   |   |                               |   |    |    |
| JULY/AUG/SEPT               | 0 | 0 | 0 | JULY/AUG/SEPT                 | 5 | 41 | 28 |
| OCT/NOV/DEC                 | 1 | 0 | 0 | OCT/NOV/DEC                   | 0 | 13 | 15 |
| JAN/FEB/MAR                 | 0 | 0 | 0 | JAN/FEB/MAR                   | 0 | 0  | 0  |
| APR/MAY/JUNE                | 1 | 0 | 0 | APR/MAY/JUNE                  | 5 | 0  | 0  |

### GOALS AND ACTUAL NEW CLUBS CUMULATIVE



#### GOALS AND ACTUAL MEMBERS CUMULATIVE



| DROPPED CLUBS: 0 |    | 14 CLUBS OF 56 ADDED 1 OR<br>MORE NEW MEMBERS | GENDER DISTRIBUTION                 |              |  |
|------------------|----|-----------------------------------------------|-------------------------------------|--------------|--|
|                  |    | MORE NEW MEMBERS                              | MALE                                | 828 (69.17%) |  |
|                  |    |                                               | FEMALE 368 (30.74%)                 |              |  |
| DROPPED MEMBERS  |    |                                               | NON BINARY                          | 0 (0.00%)    |  |
|                  |    |                                               | PREFER NOT TO ANSWER