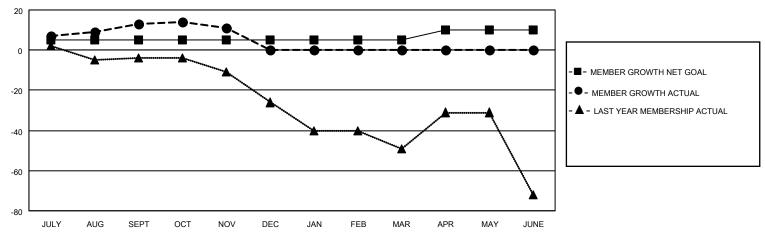

#### GOALS AND ACTUAL MEMBERS CUMULATIVE

| DROPPED CLUBS: 0 |    | 14 CLUBS OF 56 ADDED 1 OR<br>MORE NEW MEMBERS | GENDER DISTRIBUTION                 |              |  |
|------------------|----|-----------------------------------------------|-------------------------------------|--------------|--|
|                  |    | MORE NEW MEMBERS                              | MALE                                | 828 (69.17%) |  |
|                  |    |                                               | FEMALE 368 (30.74%)                 |              |  |
| DROPPED MEMBERS  |    |                                               | NON BINARY                          | 0 (0.00%)    |  |
|                  |    |                                               | PREFER NOT TO ANSWER                | 1 (0.08%)    |  |
| DECEASED         | 8  |                                               |                                     |              |  |
| CLUB CANCELLED   | 0  | CLICK HERE FOR CUMULATIVE                     | TOTAL FAMILY UNIT MEMBERS           | 206          |  |
| OTHER            | 36 | MEMBERSHIP DATA                               |                                     |              |  |
| TOTAL            | 44 |                                               | FAMILY MEMBERS PAYING HALF DUES 107 |              |  |
|                  |    |                                               |                                     |              |  |